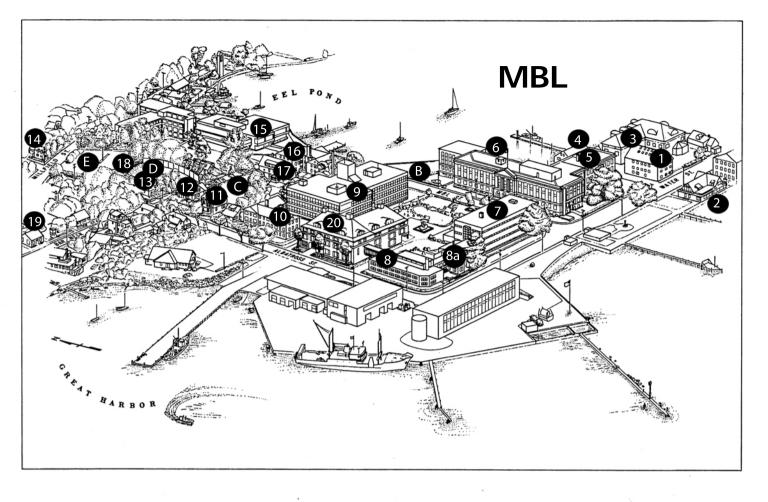

## **Campus Map Key**

- 1. Candle House (Administration, Lecture Rooms)
- 2. 100 Water Street (Pierce Visitors Center, Associates Gift Shop, Satellite Club, MBL Club)
- 3. Marine Resources Center
- 4. Collection Support Facility
- 5. Crane Wing, Lillie Laboratory (Labs, Receiving)
- 6. Lillie Laboratory (Labs, Library, Auditorium)
- 7. Rowe Laboratory, Speck Auditorium
- 8. ESL (Environmental Sciences Laboratories
- 8a. Homestead (Administration)
- 9. Loeb Teaching Laboratory (Research and Teaching Labs, Lecture Rooms)
- 10. Apartment House
- 11. Veeder House Dormitory
- 12. David House Dormitory
- 13. Broderick House (Facilities, Services, & Projects Office, Encyclopedia of Life)
- 14. Crane House
- 15. Swope Conference Center (Registration, Café Swope, Cafeteria, Meigs Room)
- 16. Ebert Hall (Dormitory)
- 17. Drew House Dormitory
- 18. 15 North Street
- 19. Smith Cottage and Bar Neck Road property
- 20. C. V. Starr Environmental Sciences Building (Starr Building)
- B, C, D, E Parking